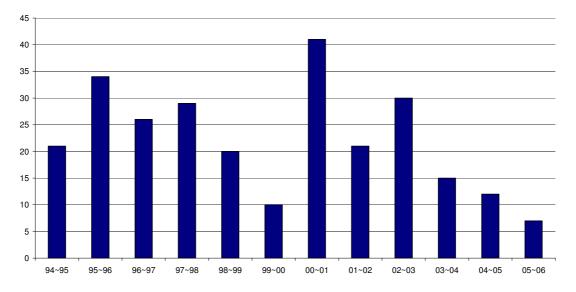

The total number of companies able to participate in Junior Section competitions was 7. This year saw an average turnout of about 50% (slightly down on last year). This year has seen a decline in the number of Gold Badge awards with just 7 presented. This is the lowest number for over 10 years. We have seen the Junior Section competitions continue to struggle this year with an average of only four teams at the competitions. The Cross Country competition was cancelled this year due to bad weather and the Kwik Cricket was cancelled due to no venue being available.

Junior Section Gold Badges