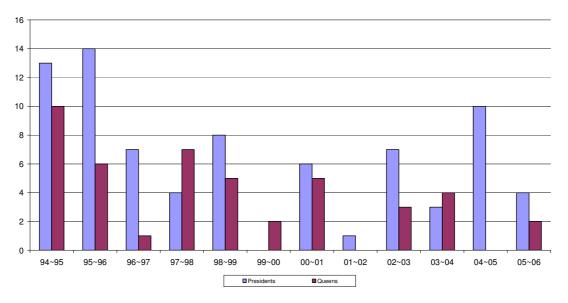

The Athletics was cancelled as was the Cross Country and the 10 pin bowling

We had a mixed year with regard to major awards this year. There were 4 Presidents Badges and 2 Queens Badges

Congratulations to 2<sup>nd</sup> Consett, who retained the Harrison Trophy with 87 points.